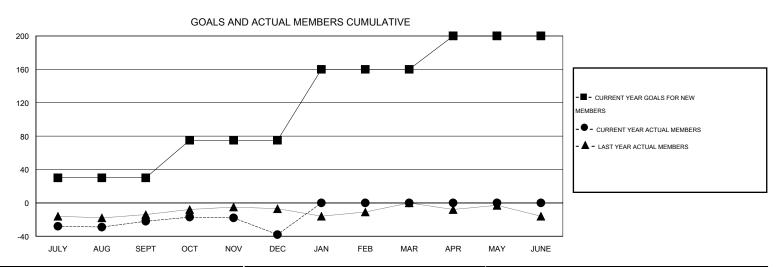

## GMT: ED LECIUS LOCATION NEW YORK GMT CA 1

| Clubs                 |                  |           |                  |                  | Members               |                    |                                     |                    |                  |  |
|-----------------------|------------------|-----------|------------------|------------------|-----------------------|--------------------|-------------------------------------|--------------------|------------------|--|
| RESULTS FOR 2015-2016 |                  |           |                  |                  | RESULTS FOR 2015-2016 |                    |                                     |                    |                  |  |
| QUARTER               | NEW CLUB<br>GOAL | NEW CLUBS | DROPPED<br>CLUBS | NET<br>GAIN/LOSS | QUARTER               | NEW MEMBER<br>GOAL | CHARTER AND<br>NEW MEMBERS<br>ADDED | DROPPED<br>MEMBERS | NET<br>GAIN/LOSS |  |
| JULY/AUG/SEPT         | 1                | 0         | 0                | 0                | JULY/AUG/SEPT         | 30                 | 21                                  | 43                 | -22              |  |
| OCT/NOV/DEC           | 1                | 0         | 2                | -2               | OCT/NOV/DEC           | 45                 | 31                                  | 47                 | -16              |  |
| JAN/FEB/MAR           | 2                | 0         | 0                | 0                | JAN/FEB/MAR           | 85                 | 0                                   | 0                  | 0                |  |
| APR/MAY/JUNE          | 1                | 0         | 0                | 0                | APR/MAY/JUNE          | 40                 | 0                                   | 0                  | 0                |  |

## GOALS AND ACTUAL NEW CLUBS CUMULATIVE

| DROPPED CLUBS: 2  |    | 18 CLUBS OF 40 ADDED 1 OR MORE<br>NEW MEMBERS | GENDER DISTRIBUTION  MALE 656 (56.02%) |              |     |
|-------------------|----|-----------------------------------------------|----------------------------------------|--------------|-----|
| DROPPED MEMBERS   |    |                                               | FEMALE                                 | 515 (43.98%) |     |
| DECEASED          | 12 | CLICK HERE FOR HEALTH                         |                                        |              | 400 |
| CLUB CANCELLED 15 |    | ASSESSMENT DATA                               | FAMILY UNIT MEMBERS                    |              | 188 |
| OTHER             | 63 |                                               | HEAD OF HOUSEHOLD                      | 87           |     |
| TOTAL             | 90 |                                               | NON-HEAD OF HOUSEHOLD                  |              |     |