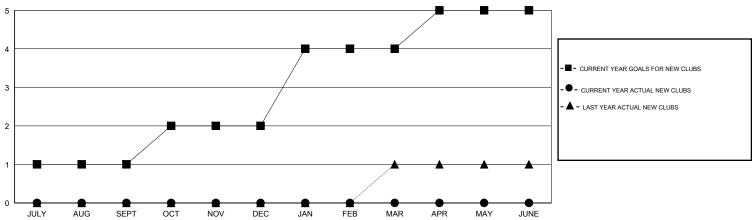

## GMT: ED LECIUS LOCATION NEW YORK GMT CA 1

| Clubs                 |                  |           |                  |                  | Members               |                    |                                     |                    |                  |  |
|-----------------------|------------------|-----------|------------------|------------------|-----------------------|--------------------|-------------------------------------|--------------------|------------------|--|
| RESULTS FOR 2015-2016 |                  |           |                  |                  | RESULTS FOR 2015-2016 |                    |                                     |                    |                  |  |
| QUARTER               | NEW CLUB<br>GOAL | NEW CLUBS | DROPPED<br>CLUBS | NET<br>GAIN/LOSS | QUARTER               | NEW MEMBER<br>GOAL | CHARTER AND<br>NEW MEMBERS<br>ADDED | DROPPED<br>MEMBERS | NET<br>GAIN/LOSS |  |
| JULY/AUG/SEPT         | 1                | 0         | 0                | 0                | JULY/AUG/SEPT         | 30                 | 21                                  | 43                 | -22              |  |
| OCT/NOV/DEC           | 1                | 0         | 2                | -2               | OCT/NOV/DEC           | 45                 | 31                                  | 47                 | -16              |  |
| JAN/FEB/MAR           | 2                | 0         | 0                | 0                | JAN/FEB/MAR           | 85                 | 0                                   | 0                  | 0                |  |
| APR/MAY/JUNE          | 1                | 0         | 0                | 0                | APR/MAY/JUNE          | 40                 | 0                                   | 0                  | 0                |  |

## GOALS AND ACTUAL NEW CLUBS CUMULATIVE

| DROPPED CLUBS: 2  |    | 18 CLUBS OF 40 ADDED 1 OR MORE<br>NEW MEMBERS | GENDER DISTRIBUTION  MALE 656 (56.02%) |              |     |
|-------------------|----|-----------------------------------------------|----------------------------------------|--------------|-----|
| DROPPED MEMBERS   |    |                                               | FEMALE                                 | 515 (43.98%) |     |
| DECEASED          | 12 | CLICK HERE FOR HEALTH                         |                                        |              | 400 |
| CLUB CANCELLED 15 |    | ASSESSMENT DATA                               | FAMILY UNIT MEMBERS                    |              | 188 |
| OTHER             | 63 |                                               | HEAD OF HOUSEHOLD                      | 87           |     |
| TOTAL             | 90 |                                               | NON-HEAD OF HOUSEHOLD                  |              |     |